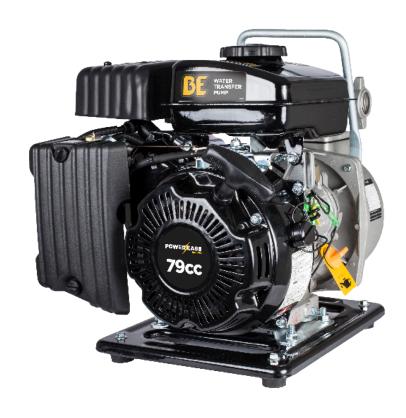

# 1" WATER TRANSFER PUMP WITH POWEREASE 79 ENGINE

MODEL: WP-1020R

## **FEATURES**

- A lightweight, general purpose pump for those who need to move water.
- · Rugged and reliable Powerease engine drives the pump with plenty of power.
- The pump body and impeller are both made with aluminum to minimize weight.
- Mounted on a steel plate with carry handle for ease of storage and transportation while maintaining the stability it needs during operation.

#### **ENGINE**

MODEL: **POWEREASE 79** 

TYPE: AIR COOLED, 4-STROKE OHV

DISPLACEMENT: **79CC** 

FUEL TYPE: 86 OCTANE, UP TO 10% ETHANOL

OIL TYPE: **SAE 10W30** 

#### **PUMP SPECS**

INLET/OUTLET SIZE: 1" SUCTION LIFT: 23' GPM: 42 DISCHARGE LIFT: 62' PSI: 37 TOTAL LIFT: 85'

## **PUMP REPLACEMENT PARTS**

PUMP KIT: 85.150.200 INLET/OUTLET: 50.001.201 50.001.204 IMPELLER: SEAL KIT: 50.001.203 DRAIN PLUG: 50.001.202